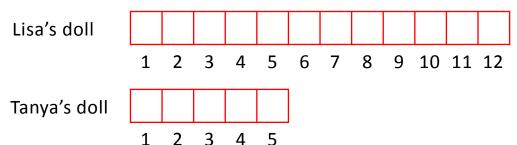

## **Example:**

Lisa's doll is 12 centimeters long and Tanya's doll is 5 centimeters long. How much taller is the Lisa's doll than Tanya's doll?

$$12 - 5 = 7$$
 centimeters.

Lisa's doll is <u>7</u> centimeters longer than Tanya's doll.